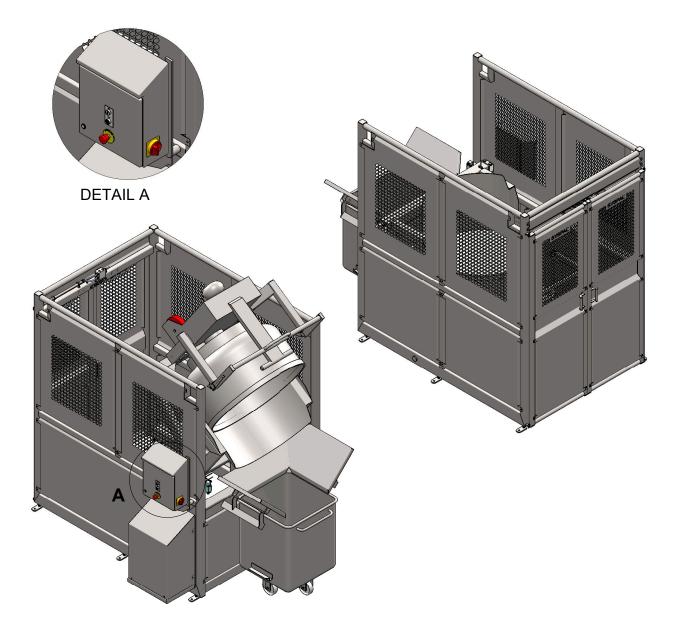

Mixing Bowl Tipper

| Specifications                    |                                                       |
|-----------------------------------|-------------------------------------------------------|
| Description                       | Lifts and tips product from mixing bowls into buggies |
| Materials                         | 304 grade stainless steel                             |
| Bin Type                          | Most types of mixing bowl                             |
| Safe working load                 | 1000kg                                                |
| Tip angle                         | 125° (35° from horizontal)                            |
| Power supply                      | 415 volt, 3ph, 50Hz                                   |
| Control voltage                   | 24V AC                                                |
| Operating environment temperature | -10°C to 40°C                                         |
| Controls                          | Hold to run push buttons                              |
| Drive type                        | Three phase hydraulic power pack                      |
| IP rating                         | IP65 minimum                                          |