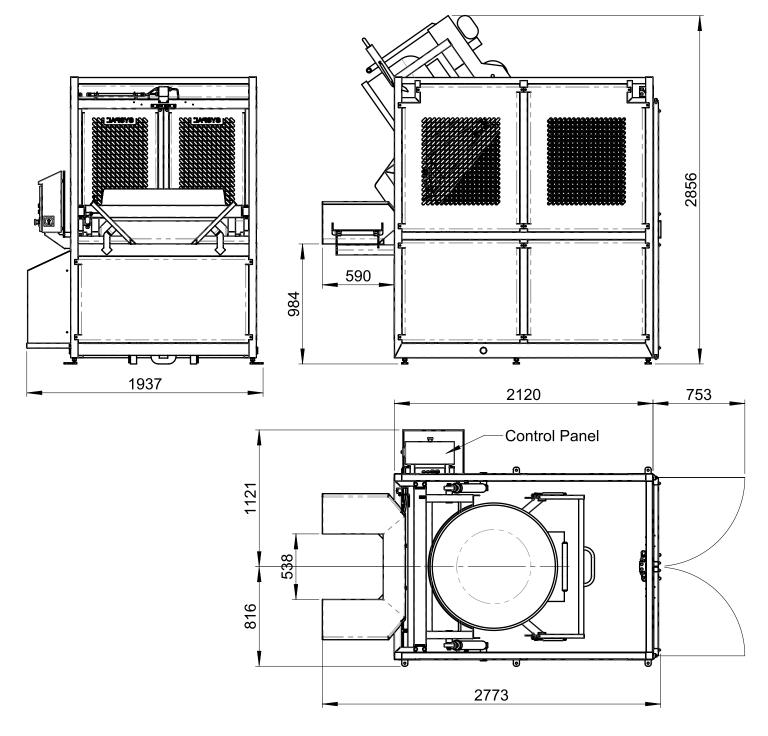

Mixing Bowl Tipper

| Specifications                    |                                                       |
|-----------------------------------|-------------------------------------------------------|
| Description                       | Lifts and tips product from mixing bowls into buggies |
| Materials                         | 304 grade stainless steel                             |
| Bin Type                          | Most types of mixing bowl                             |
| Safe working load                 | 1000kg                                                |
| Tip angle                         | 125° (35° from horizontal)                            |
| Power supply                      | 415 volt, 3ph, 50Hz                                   |
| Control voltage                   | 24V AC                                                |
| Operating environment temperature | -10°C to 40°C                                         |
| Controls                          | Hold to run push buttons                              |
| Drive type                        | Three phase hydraulic power pack                      |
| IP rating                         | IP65 minimum                                          |

| Information required    |                                         |
|-------------------------|-----------------------------------------|
| Container               | Overall dimensions and type             |
| Access for installation | Dimensions of corridors and doorways    |
| Product type            | Name and characteristics of the product |