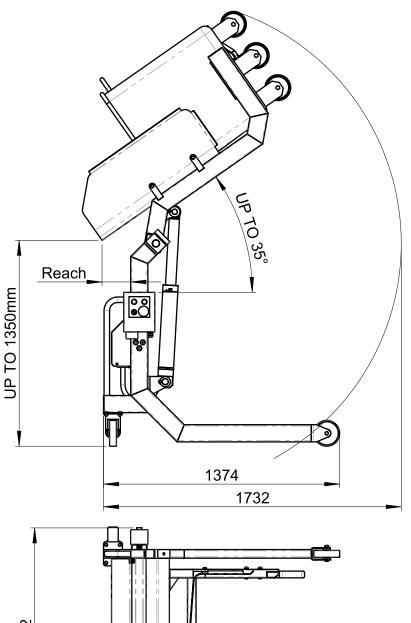

## **Eurobin tipper**

| Information required |                                                                            |
|----------------------|----------------------------------------------------------------------------|
| Product type         | Name and information of the product                                        |
| Tip height           | Height and angle of chute required                                         |
| Reach                | The horizontal distance needed between tipper and recieving hopper / table |