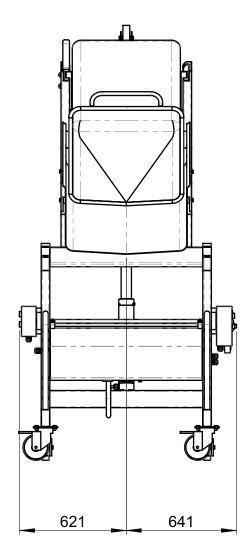

## **Eurobin tipper**

| Specifications                              |                                                                         |
|---------------------------------------------|-------------------------------------------------------------------------|
| Description                                 | Lifts and tips product onto an acceptance table or hopper               |
| Materials                                   | 304 grade stainless steel                                               |
| Bin Type                                    | 200 and 300 litre eurobins (DIN 9797). Other containers of similar size |
| Safe working load                           | 350kg                                                                   |
| Standard tip angles                         | Up to 125°                                                              |
| Battery version - charger power supply      | 240V single phase, 50Hz, 13 amp                                         |
| Battery version - motor and control voltage | 12V DC                                                                  |
| Battery version - IP rating                 | IP55 controls with ventilated battery enclosure                         |
| Mains supply version - supply               | 415 volt (3-phase, neutral and earth, 50Hz, 16 amp)                     |
| Mains supply version - control voltage      | 24V AC                                                                  |
| Mains supply version - IP rating            | IP55 minimum                                                            |
| Controls                                    | Hold to run push buttons on both sides                                  |