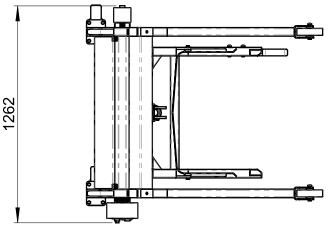

## **Eurobin tipper**

| Specifications                              |                                                                         |
|---------------------------------------------|-------------------------------------------------------------------------|
| Description                                 | Lifts and tips product onto an acceptance table or hopper               |
| Materials                                   | 304 grade stainless steel                                               |
| Bin Type                                    | 200 and 300 litre eurobins (DIN 9797). Other containers of similar size |
| Safe working load                           | 350kg                                                                   |
| Standard tip angles                         | Up to 125°                                                              |
| Battery version - charger power supply      | 240V single phase, 50Hz, 13 amp                                         |
| Battery version - motor and control voltage | 12V DC                                                                  |
| Battery version - IP rating                 | IP55 controls with ventilated battery enclosure                         |
| Mains supply version - supply               | 415 volt (3-phase, neutral and earth, 50Hz, 16 amp)                     |
| Mains supply version - control voltage      | 24V AC                                                                  |
| Mains supply version - IP rating            | IP55 minimum                                                            |
| Controls                                    | Hold to run push buttons on both sides                                  |