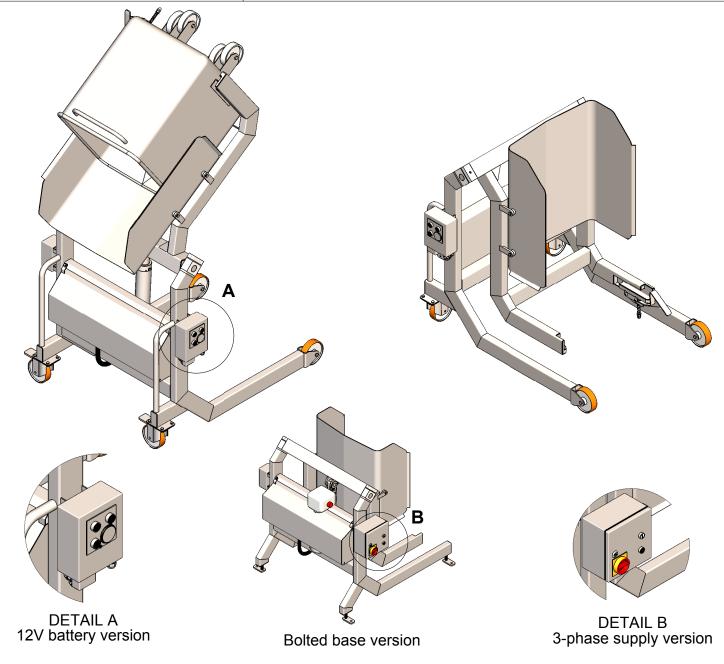

## **Eurobin tipper**

| Specifications                              |                                                                         |
|---------------------------------------------|-------------------------------------------------------------------------|
| Description                                 | Lifts and tips product onto an acceptance table or hopper               |
| Materials                                   | 304 grade stainless steel                                               |
| Bin Type                                    | 200 and 300 litre eurobins (DIN 9797). Other containers of similar size |
| Safe working load                           | 350kg                                                                   |
| Standard tip angles                         | Up to 125°                                                              |
| Battery version - charger power supply      | 240V single phase, 50Hz, 13 amp                                         |
| Battery version - motor and control voltage | 12V DC                                                                  |
| Battery version - IP rating                 | IP55 controls with ventilated battery enclosure                         |
| Mains supply version - supply               | 415 volt (3-phase, neutral and earth, 50Hz, 16 amp)                     |
| Mains supply version - control voltage      | 24V AC                                                                  |
| Mains supply version - IP rating            | IP55 minimum                                                            |
| Controls                                    | Hold to run push buttons on both sides                                  |