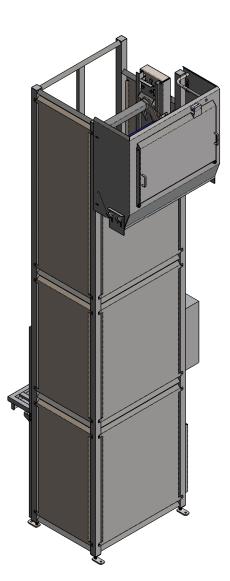

| Specifications                    |                                                                                                                                                  |
|-----------------------------------|--------------------------------------------------------------------------------------------------------------------------------------------------|
| Description                       | Lifts and tips trays of product into a hopper or conveyor                                                                                        |
| Bin Type                          | Most sizes of trays                                                                                                                              |
| Safe working load                 | 25 kg                                                                                                                                            |
| Lifting speed                     | 24m/min (400mm/second)                                                                                                                           |
| Power supply                      | 415 volt, 3PH, 50Hz                                                                                                                              |
| Control voltage                   | 24V AC                                                                                                                                           |
| Operating environment temperature | -10°C to 40°C                                                                                                                                    |
| Controls                          | Automatic                                                                                                                                        |
| Drive type                        | Braked gear motor and timing belt                                                                                                                |
| IP rating                         | IP65 minimum                                                                                                                                     |
| Safety features                   | Magnetic safety switches on drop-down gates. Solenoid lock switch on access door.<br>Light sensor prevents operation if tray is out of position. |

## High speed tray tipper

| Information required    |                                                                                     |
|-------------------------|-------------------------------------------------------------------------------------|
| Headroom                | Minimum clearance under ceiling, lights, pipes etc                                  |
| Access for installation | Dimensions of corridors and doorways. Availability of lifting equipment in the area |
| Tray type               | Overall dimensions                                                                  |
| Outfeed                 | Hopper height                                                                       |
| Throughput              | Required throughput in kg per hour                                                  |
| Product type            | Product name, characteristics and bulk density                                      |