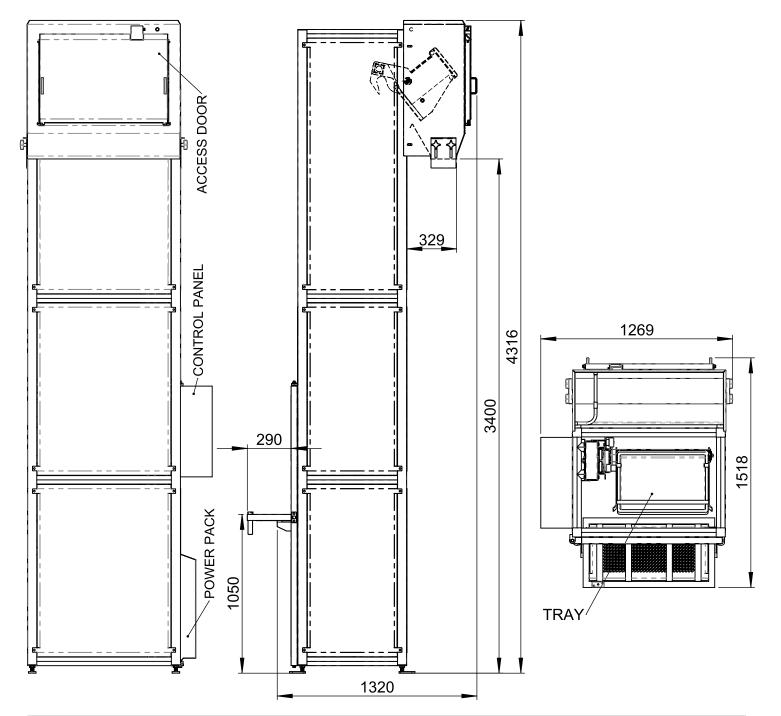

| Specifications                    |                                                                                                                                                  |
|-----------------------------------|--------------------------------------------------------------------------------------------------------------------------------------------------|
| Description                       | Lifts and tips trays of product into a hopper or conveyor                                                                                        |
| Bin Type                          | Most sizes of trays                                                                                                                              |
| Safe working load                 | 25 kg                                                                                                                                            |
| Lifting speed                     | 24m/min (400mm/second)                                                                                                                           |
| Power supply                      | 415 volt, 3PH, 50Hz                                                                                                                              |
| Control voltage                   | 24V AC                                                                                                                                           |
| Operating environment temperature | -10°C to 40°C                                                                                                                                    |
| Controls                          | Automatic                                                                                                                                        |
| Drive type                        | Braked gear motor and timing belt                                                                                                                |
| IP rating                         | IP65 minimum                                                                                                                                     |
| Safety features                   | Magnetic safety switches on drop-down gates. Solenoid lock switch on access door.<br>Light sensor prevents operation if tray is out of position. |

## High speed tray tipper

| Information required    |                                                                                     |
|-------------------------|-------------------------------------------------------------------------------------|
| Headroom                | Minimum clearance under ceiling, lights, pipes etc                                  |
| Access for installation | Dimensions of corridors and doorways. Availability of lifting equipment in the area |
| Tray type               | Overall dimensions                                                                  |
| Outfeed                 | Hopper height                                                                       |
| Throughput              | Required throughput in kg per hour                                                  |
| Product type            | Product name, characteristics and bulk density                                      |