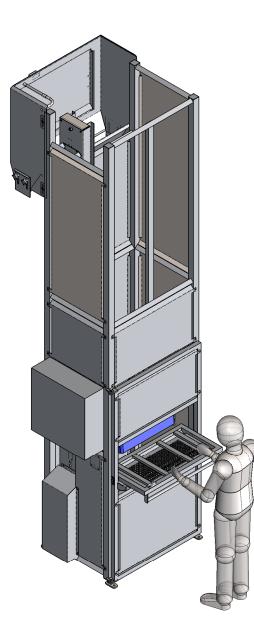

| Specifications                    |                                                                                                                                                  |
|-----------------------------------|--------------------------------------------------------------------------------------------------------------------------------------------------|
| Description                       | Lifts and tips trays of product into a hopper or conveyor                                                                                        |
| Bin Type                          | Most sizes of trays                                                                                                                              |
| Safe working load                 | 25 kg                                                                                                                                            |
| Lifting speed                     | 24m/min (400mm/second)                                                                                                                           |
| Power supply                      | 415 volt, 3PH, 50Hz                                                                                                                              |
| Control voltage                   | 24V AC                                                                                                                                           |
| Operating environment temperature | -10°C to 40°C                                                                                                                                    |
| Controls                          | Automatic                                                                                                                                        |
| Drive type                        | Braked gear motor and timing belt                                                                                                                |
| IP rating                         | IP65 minimum                                                                                                                                     |
| Safety features                   | Magnetic safety switches on drop-down gates. Solenoid lock switch on access door.<br>Light sensor prevents operation if tray is out of position. |

## High speed tray tipper

| Information required    |                                                                                     |
|-------------------------|-------------------------------------------------------------------------------------|
| Headroom                | Minimum clearance under ceiling, lights, pipes etc                                  |
| Access for installation | Dimensions of corridors and doorways. Availability of lifting equipment in the area |
| Tray type               | Overall dimensions                                                                  |
| Outfeed                 | Hopper height                                                                       |
| Throughput              | Required throughput in kg per hour                                                  |
| Product type            | Product name, characteristics and bulk density                                      |