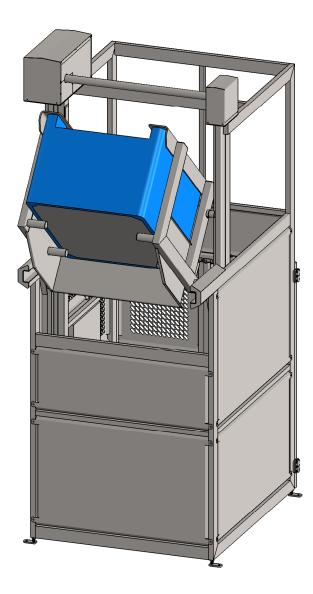

**Double column lift, containers** 

| Specifications    |                                                                           |
|-------------------|---------------------------------------------------------------------------|
| Description       | Lifts and tips product into a vessel or hopper                            |
| Materials         | 304 grade stainless steel                                                 |
| Bin type          | Containers such as Dolavs, tanks and palletainers                         |
| Safe working load | Up to 1500kg                                                              |
| Lifting speed     | 6m/min                                                                    |
| Power supply      | 415 volt (3-phase, neutral and earth, 50Hz, 16 amp)                       |
| Control voltage   | 24V AC                                                                    |
| Control type      | Automatic operation. Sensor confirms correct position of container        |
| Guarding          | Fixed sheet panel guards. Doors interlocked with magnetic safety switches |
| IP rating         | IP65 minimum                                                              |
| Machine mass      | 1600kg                                                                    |

## **Double column lift, containers**

| Information required    |                                                                                     |
|-------------------------|-------------------------------------------------------------------------------------|
| Headroom                | Minimum clearance under ceiling, lights, pipes etc                                  |
| Access for installation | Dimensions of corridors and doorways. Availability of lifting equipment in the area |
| Container type          | Overall dimensions of container                                                     |
| Product type            | Weight of product in the container. Name and characteristics of product             |
| Tipping angle needed    | 30 to 50 degrees, depending on product characteristics                              |
| Thoughput needed        | In tips per hour or kg per hour                                                     |