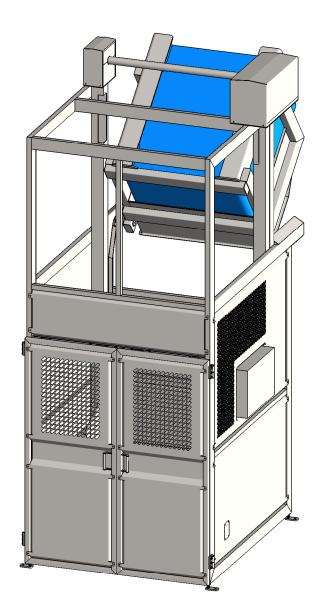

**Double column lift, containers** 

| Specifications    |                                                                           |
|-------------------|---------------------------------------------------------------------------|
| Description       | Lifts and tips product into a vessel or hopper                            |
| Materials         | 304 grade stainless steel                                                 |
| Bin type          | Containers such as Dolavs, tanks and palletainers                         |
| Safe working load | Up to 1500kg                                                              |
| Lifting speed     | 6m/min                                                                    |
| Power supply      | 415 volt (3-phase, neutral and earth, 50Hz, 16 amp)                       |
| Control voltage   | 24V AC                                                                    |
| Control type      | Automatic operation. Sensor confirms correct position of container        |
| Guarding          | Fixed sheet panel guards. Doors interlocked with magnetic safety switches |
| IP rating         | IP65 minimum                                                              |
| Machine mass      | 1600kg                                                                    |

## **Double column lift, containers**

| Information required    |                                                                                     |
|-------------------------|-------------------------------------------------------------------------------------|
| Headroom                | Minimum clearance under ceiling, lights, pipes etc                                  |
| Access for installation | Dimensions of corridors and doorways. Availability of lifting equipment in the area |
| Container type          | Overall dimensions of container                                                     |
| Product type            | Weight of product in the container. Name and characteristics of product             |
| Tipping angle needed    | 30 to 50 degrees, depending on product characteristics                              |
| Thoughput needed        | In tips per hour or kg per hour                                                     |