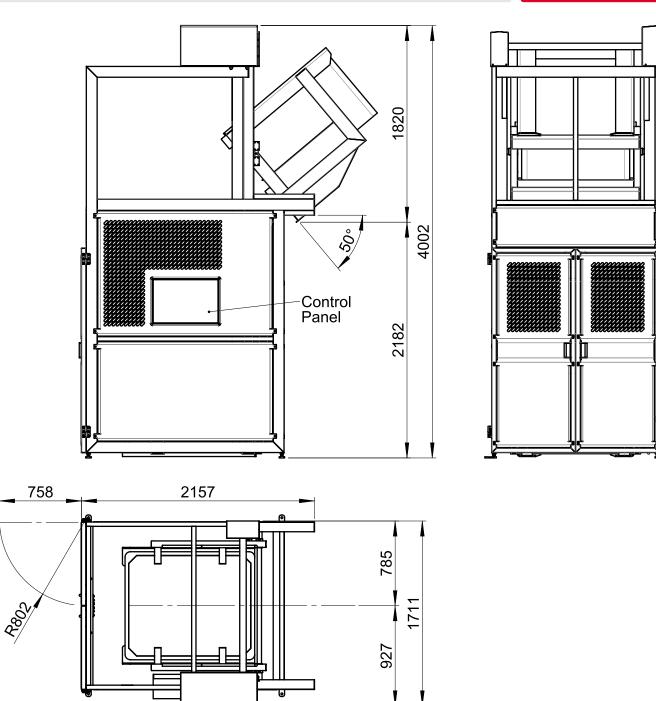

**Double column lift, containers** 

| Specifications    |                                                                           |
|-------------------|---------------------------------------------------------------------------|
| Description       | Lifts and tips product into a vessel or hopper                            |
| Materials         | 304 grade stainless steel                                                 |
| Bin type          | Containers such as Dolavs, tanks and palletainers                         |
| Safe working load | Up to 1500kg                                                              |
| Lifting speed     | 6m/min                                                                    |
| Power supply      | 415 volt (3-phase, neutral and earth, 50Hz, 16 amp)                       |
| Control voltage   | 24V AC                                                                    |
| Control type      | Automatic operation. Sensor confirms correct position of container        |
| Guarding          | Fixed sheet panel guards. Doors interlocked with magnetic safety switches |
| IP rating         | IP65 minimum                                                              |
| Machine mass      | 1600kg                                                                    |

## **Double column lift, containers**

| Information required    |                                                                                     |
|-------------------------|-------------------------------------------------------------------------------------|
| Headroom                | Minimum clearance under ceiling, lights, pipes etc                                  |
| Access for installation | Dimensions of corridors and doorways. Availability of lifting equipment in the area |
| Container type          | Overall dimensions of container                                                     |
| Product type            | Weight of product in the container. Name and characteristics of product             |
| Tipping angle needed    | 30 to 50 degrees, depending on product characteristics                              |
| Thoughput needed        | In tips per hour or kg per hour                                                     |