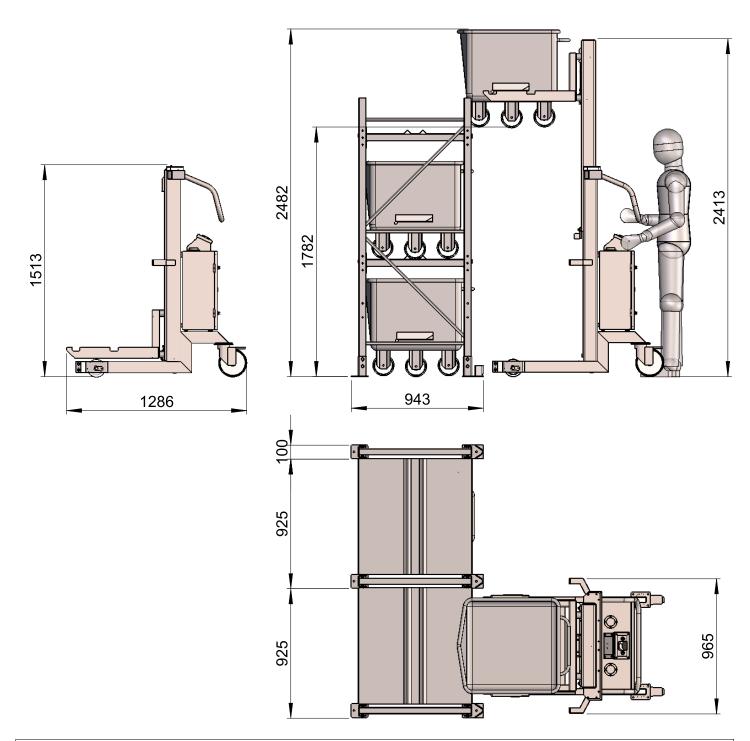

## **Eurobin Stacker**

| Specifications                     |                                                                  |
|------------------------------------|------------------------------------------------------------------|
| Description                        | Transfers 200 litre eurobins to and from Syspal standard racking |
| Bin type                           | Standard 200 and 300 litre erobins (DIN97979)                    |
| Safe working load                  | 250kg                                                            |
| Lifting speed                      | 4m/min or 67mm/sec                                               |
| Power supply for recharging        | 240V single phase, 50Hz, 13 amp                                  |
| Battery, motor and control voltage | 12V DC                                                           |
| Battery capacity                   | 85Ah                                                             |
| Operating environment temperature  | -10°C to 40°C                                                    |
| Materials                          | 304 grade stainless steel                                        |
| Controls                           | Hold to run push buttons                                         |
| Drive type                         | Battery powered hydraulics                                       |
| Mass                               | 400kg                                                            |

| Information required |                                                                               |
|----------------------|-------------------------------------------------------------------------------|
| Headroom             | Minimum headroom available                                                    |
| Access               | Doorway width                                                                 |
| Temperature          | Ambient temperature of the room                                               |
| Bin lids             | The type of bin lids in use (if any) Note this can affect the headroom needed |