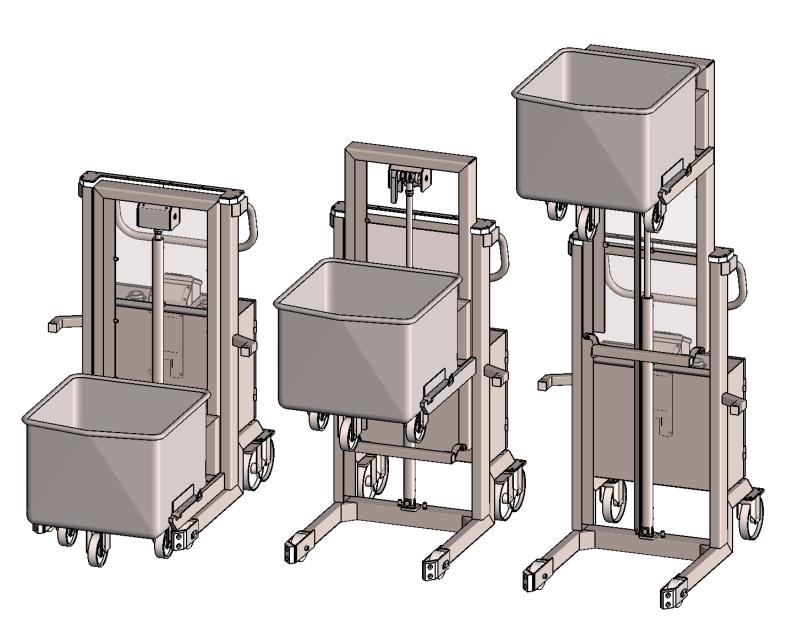

## **Eurobin Stacker**

| Specifications                     |                                                                  |
|------------------------------------|------------------------------------------------------------------|
| Description                        | Transfers 200 litre eurobins to and from Syspal standard racking |
| Bin type                           | Standard 200 and 300 litre erobins (DIN97979)                    |
| Safe working load                  | 250kg                                                            |
| Lifting speed                      | 4m/min or 67mm/sec                                               |
| Power supply for recharging        | 240V single phase, 50Hz, 13 amp                                  |
| Battery, motor and control voltage | 12V DC                                                           |
| Battery capacity                   | 85Ah                                                             |
| Operating environment temperature  | -10°C to 40°C                                                    |
| Materials                          | 304 grade stainless steel                                        |
| Controls                           | Hold to run push buttons                                         |
| Drive type                         | Battery powered hydraulics                                       |
| Mass                               | 400kg                                                            |