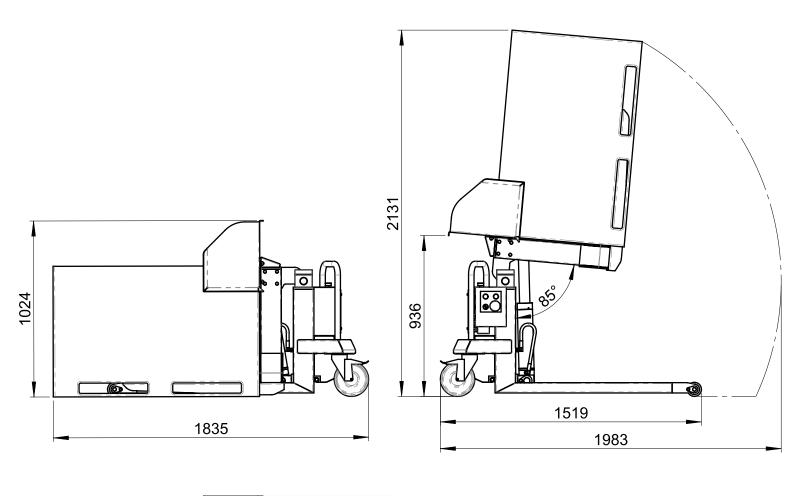

| Specifications                     |                                                          |
|------------------------------------|----------------------------------------------------------|
| Description                        | Lifts and tilts to aid the unloading of large containers |
| Materials                          | 304 grade stainless steel                                |
| Bin Type                           | Containers such as Dolavs and pallet boxes               |
| Safe working load                  | 1000kg                                                   |
| Tip angle                          | 85°                                                      |
| Power supply to charger            | 240V single phase, 50Hz, 13 amp                          |
| Battery, motor and control voltage | 12V DC                                                   |
| Operating environment temperature  | -10°C to 40°C                                            |
| Controls                           | Hold to run push buttons                                 |
| Drive type                         | Battery powered hydraulics                               |