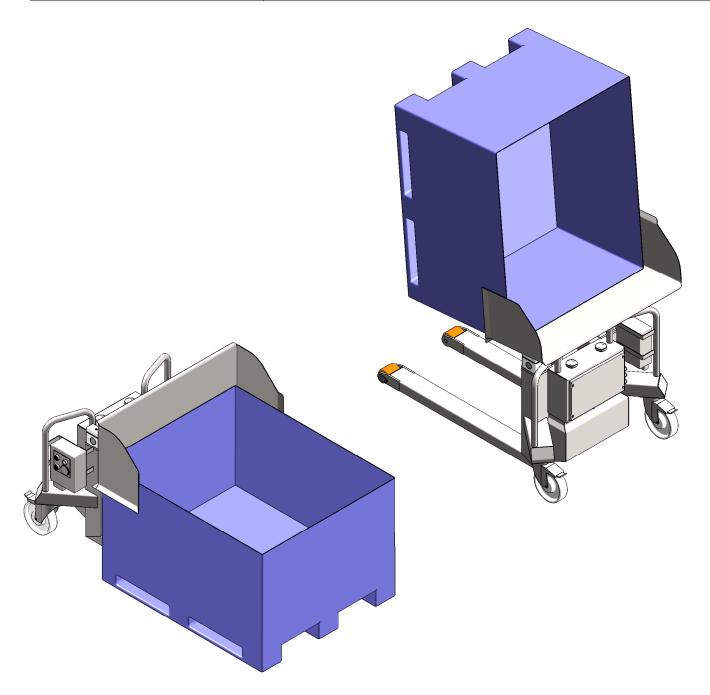

| Specifications                     |                                                          |
|------------------------------------|----------------------------------------------------------|
| Description                        | Lifts and tilts to aid the unloading of large containers |
| Materials                          | 304 grade stainless steel                                |
| Bin Type                           | Containers such as Dolavs and pallet boxes               |
| Safe working load                  | 1000kg                                                   |
| Tip angle                          | 85°                                                      |
| Power supply to charger            | 240V single phase, 50Hz, 13 amp                          |
| Battery, motor and control voltage | 12V DC                                                   |
| Operating environment temperature  | -10°C to 40°C                                            |
| Controls                           | Hold to run push buttons                                 |
| Drive type                         | Battery powered hydraulics                               |