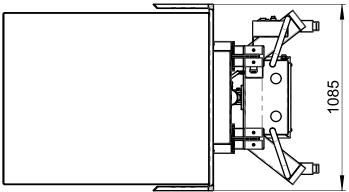

| Specifications                     |                                                          |
|------------------------------------|----------------------------------------------------------|
| Description                        | Lifts and tilts to aid the unloading of large containers |
| Materials                          | 304 grade stainless steel                                |
| Bin Type                           | Containers such as Dolavs and pallet boxes               |
| Safe working load                  | 1000kg                                                   |
| Tip angle                          | 85°                                                      |
| Power supply to charger            | 240V single phase, 50Hz, 13 amp                          |
| Battery, motor and control voltage | 12V DC                                                   |
| Operating environment temperature  | -10°C to 40°C                                            |
| Controls                           | Hold to run push buttons                                 |
| Drive type                         | Battery powered hydraulics                               |